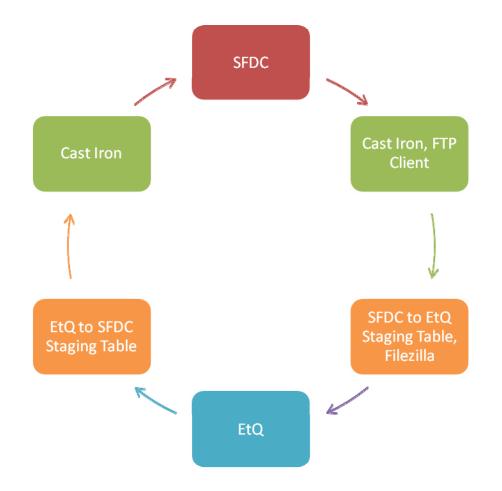

## **Data Integration Process Flow**

# Data Transfer Diagram

# The Solution

- 7 Step Complaint Handling workflow established in EtQ.
- Complaint Call Center and Salespeople enter complaint feedback into the "Case" form in SalesForce.com (SFDC).
- Complaint data and attachments are transmitted to EtQ Complaint Handling module and assigned.
- EtQ sends workflow phase change updates (and field changes) back to SFDC, so salespeople can quickly and easily check complaint status in SFDC.
- Enable investigation hand-off from staff organization to manufacturing sites and internal supplier Global Nonwovens within <u>one</u> complaint.