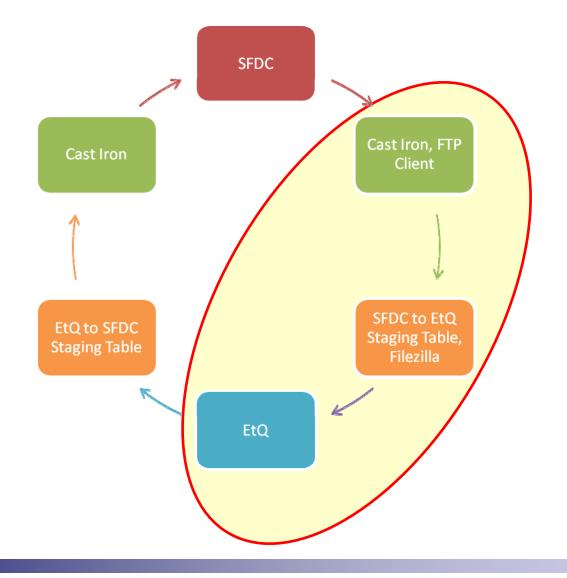

## **Data Integration Process Flow**

# Data Transfer Diagram

### **Data Integration Process Flow**

- 7 Step Process.
- Initial Customer Feedback phase is completed by SFDC.
- Traceability in both systems.