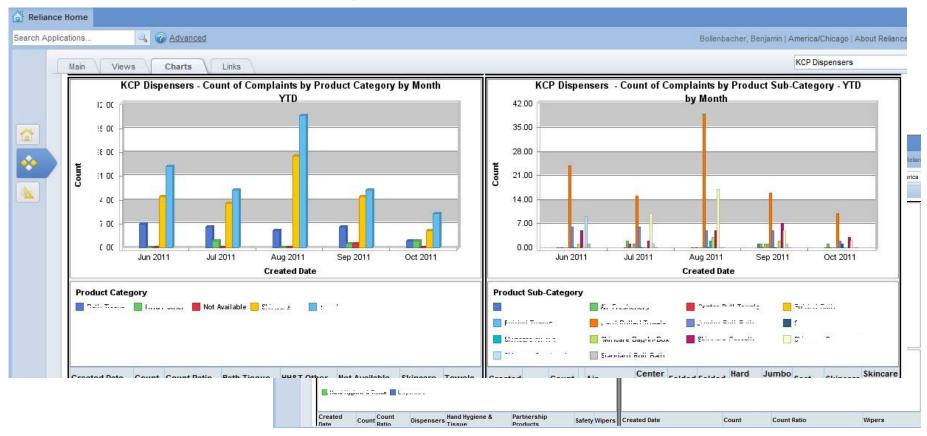

# **Product Category Portals in EtQ**

Used by Marketing, R&E, Quality, Operations, and Leadership

Note: Data for Demonstration Purposes Only

### **Portal Charts**

- Have become very valuable.
- Real time, drill down enabled.
- So useful that leaders are simply log into EtQ whenever they want to view real-time charts instead of receiving monthly or quarterly charts via email.