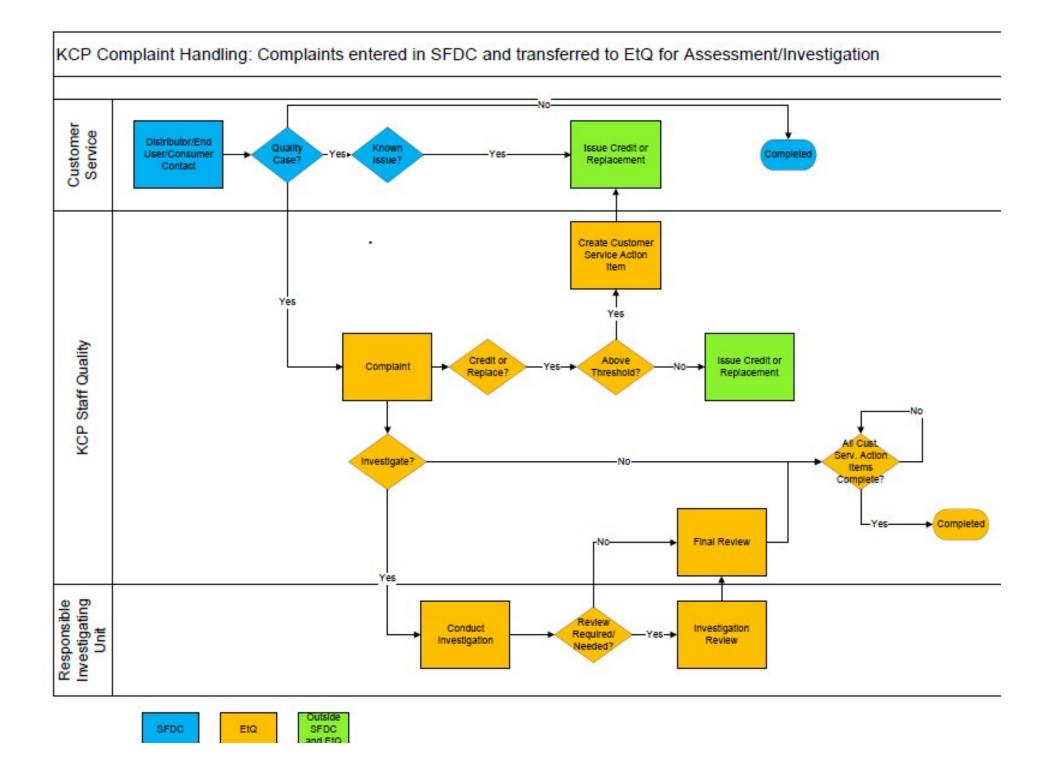

# The Solution

- 7 Step Complaint Handling workflow established in EtQ.
- Complaint Call Center and Salespeople enter complaint feedback into the "Case" form in SalesForce.com (SFDC).
- Complaint data and attachments are transmitted to EtQ Complaint Handling module and assigned.
- EtQ sends workflow phase change updates (and field changes) back to SFDC, so salespeople can quickly and easily check complaint status in SFDC.
- Enable investigation hand-off from staff organization to manufacturing sites and internal supplier Global Nonwovens within <u>one</u> complaint.

- 7 Step Process.
- Initial Customer Feedback phase is completed by SFDC.
- Traceability in both systems.