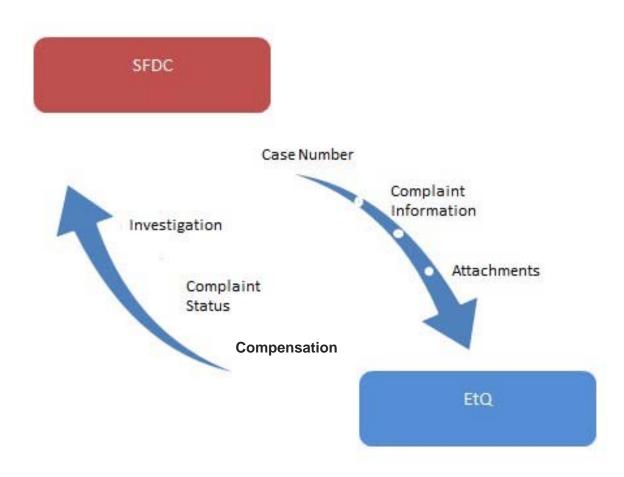

# The Solution

- 7 Step Complaint Handling workflow established in EtQ.
- Complaint Call Center and Salespeople enter complaint feedback into the "Case" form in SalesForce.com (SFDC).
- Complaint data and attachments are transmitted to EtQ Complaint Handling module and assigned.
- EtQ sends workflow phase change updates (and field changes) back to SFDC, so salespeople can quickly and easily check complaint status in SFDC.
- Enable investigation hand-off from staff organization to manufacturing sites and internal supplier Global Nonwovens within <u>one</u> complaint.

- 7 Step Process.
- Initial Customer Feedback phase is completed by SFDC.
- Traceability in both systems.