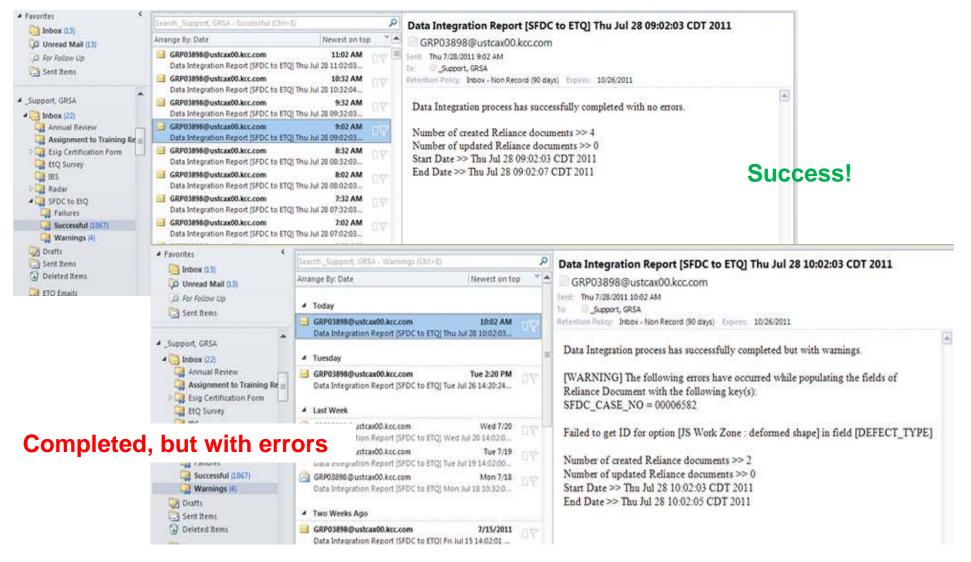

## **Data Import Reports**

| Product Information                                                                                                                                                                                                                                                                                                                                               |                                                                                        |                                                                                 |                                                     |                                                   |                                |                                           |                       |                               |                         | +2)                |
|-------------------------------------------------------------------------------------------------------------------------------------------------------------------------------------------------------------------------------------------------------------------------------------------------------------------------------------------------------------------|----------------------------------------------------------------------------------------|---------------------------------------------------------------------------------|-----------------------------------------------------|---------------------------------------------------|--------------------------------|-------------------------------------------|-----------------------|-------------------------------|-------------------------|--------------------|
| Defect Description<br>This complaint is from the distributor, Craig. Ha<br>month. Recently they feel the quality of this nay<br>now seems softer and less durable. They slad<br>for any compensation, but want to know if the<br>noticed this issue with the lot above, as well a<br>provided through the distributor rep. Please let<br>was a bad run. Thank you | pkin has decreased<br>it is almost more tis<br>product has been o<br>s ha105520525d. A | a lot. They said<br>sue like. They a<br>changed at all. Th<br>I information shi | the napkin<br>re not looking<br>hey have<br>ould be | Product Business<br>K-C Professional              | Unit                           | Customer Refer                            | ence #                | K Horey                       |                         | tQ'                |
| Lookup Material Number                                                                                                                                                                                                                                                                                                                                            |                                                                                        | 272                                                                             |                                                     |                                                   | 23                             |                                           |                       |                               |                         |                    |
| Product Number<br>991098730                                                                                                                                                                                                                                                                                                                                       | Product Short (<br>98730                                                               | Lode                                                                            |                                                     | Global Product Co                                 | ode                            | Stock Code                                | - P                   |                               |                         |                    |
| Product Description                                                                                                                                                                                                                                                                                                                                               | Product Catego                                                                         | ory.                                                                            |                                                     | Product Sub-Cate                                  | gory                           | Product Line / T                          | ype.                  |                               |                         |                    |
| SCOTT,NPKN,NPKN,+,-,250                                                                                                                                                                                                                                                                                                                                           | Towels                                                                                 |                                                                                 |                                                     | Tabletop Dispenser                                |                                | *                                         |                       |                               |                         |                    |
| Dispenser Loyalty Number                                                                                                                                                                                                                                                                                                                                          | Dispenser Seri                                                                         | al Number                                                                       |                                                     | Date Dispenser In                                 | istalled                       |                                           |                       |                               |                         |                    |
| PIMS Roll Number                                                                                                                                                                                                                                                                                                                                                  | Square Yard                                                                            | 25                                                                              | L                                                   | near Yards                                        | Cost per                       | Square Yard                               |                       |                               |                         |                    |
| Lot Number / Date Code / Roll Number<br>*HA0348202144d                                                                                                                                                                                                                                                                                                            | Quantity Affect                                                                        | ed<br>0                                                                         |                                                     | Unit of Measure<br>Cases                          | *                              |                                           |                       |                               |                         |                    |
| Defect Type                                                                                                                                                                                                                                                                                                                                                       |                                                                                        | Failure Moc                                                                     | Sample Inform                                       | ation                                             |                                |                                           |                       |                               |                         |                    |
| " Folded Product : Poor Quality (explanation in "c                                                                                                                                                                                                                                                                                                                | comments") 🔟                                                                           |                                                                                 | Samples Avail                                       |                                                   |                                |                                           |                       |                               |                         |                    |
| + Add Record                                                                                                                                                                                                                                                                                                                                                      |                                                                                        |                                                                                 | Sample(s) Cor<br>C Yes @ No                         |                                                   |                                | Sample Location<br>Ibla Ave Lexington, SC |                       | Location to Send S            | lample                  | Tracking<br>Number |
|                                                                                                                                                                                                                                                                                                                                                                   |                                                                                        | 5                                                                               | Attachments                                         |                                                   |                                |                                           |                       |                               |                         |                    |
|                                                                                                                                                                                                                                                                                                                                                                   |                                                                                        |                                                                                 | when a start of the start                           | (s) and Other Attachme<br>180-Soap Dispenser tiff |                                |                                           |                       |                               |                         |                    |
|                                                                                                                                                                                                                                                                                                                                                                   |                                                                                        | 1                                                                               | Action Item                                         |                                                   |                                |                                           |                       |                               |                         |                    |
|                                                                                                                                                                                                                                                                                                                                                                   |                                                                                        | •                                                                               | Please save th                                      | e form before you create                          | an Action Item. After the Acti | on item is created, you w                 | il need to refresh th | e form and the link to the Ac | ction item will appear. |                    |
|                                                                                                                                                                                                                                                                                                                                                                   |                                                                                        |                                                                                 | Create Customer                                     | Service Action tem                                |                                |                                           |                       | Create Action item            | 1                       |                    |
|                                                                                                                                                                                                                                                                                                                                                                   |                                                                                        |                                                                                 | Cuatomer Ser                                        | vice Links                                        |                                |                                           |                       |                               |                         |                    |
|                                                                                                                                                                                                                                                                                                                                                                   |                                                                                        | 1                                                                               | Hidden Fields f                                     | or SFDC                                           |                                |                                           |                       |                               |                         |                    |
|                                                                                                                                                                                                                                                                                                                                                                   |                                                                                        |                                                                                 | Manufactured                                        |                                                   | Mfg Investigator               | Mfg inve                                  | stigator Names        | Sample Status                 |                         |                    |
|                                                                                                                                                                                                                                                                                                                                                                   |                                                                                        |                                                                                 | Global Nonwow                                       | /15                                               | Nell, Warren; Boyd, Amy H      |                                           | 4                     | Sangles Available             |                         |                    |
|                                                                                                                                                                                                                                                                                                                                                                   |                                                                                        |                                                                                 |                                                     |                                                   |                                | 1                                         |                       |                               |                         |                    |
|                                                                                                                                                                                                                                                                                                                                                                   |                                                                                        |                                                                                 | Mfg Final Resp                                      | onse Date                                         | Complaint Category             | 2                                         | CAPA/QNC Statu        | 15                            |                         |                    |