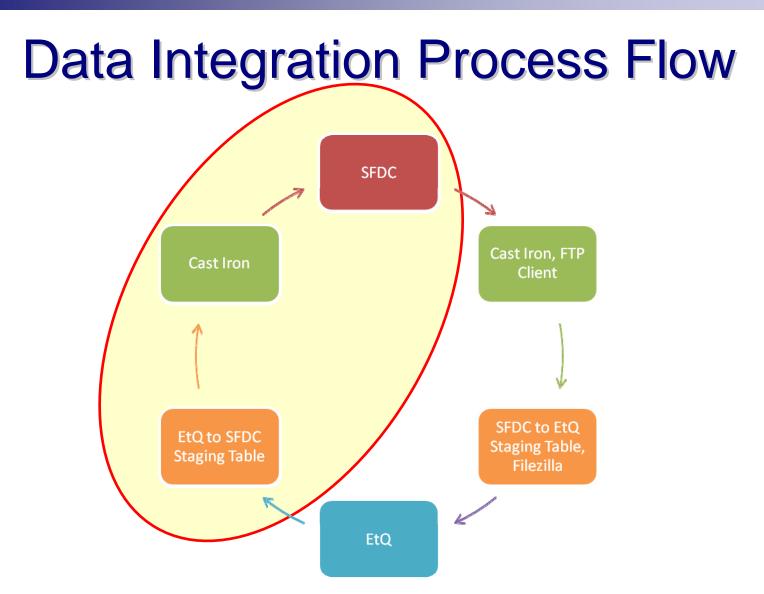

## **Data Integration Process Flow**

# Data Transfer Diagram

### **Data Integration Process Flow**

- 7 Step Process.
- Initial Customer Feedback phase is completed by SFDC.
- Traceability in both systems.