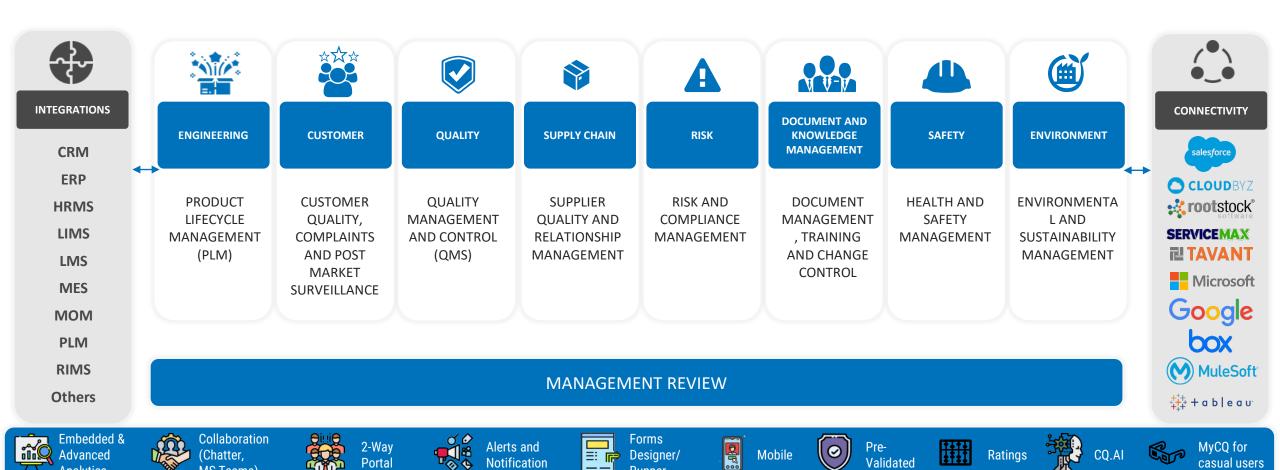

#### **About ComplianceQuest**

Transform to a fully connected business with a next-generation AI-Powered Product Lifecycle, Quality and Safety management platform, built on Salesforce.

300,000+ Users 1000+ **Customer Sites** 

100M+ Active Records being Managed

1000+ Man years **Domain Expertise** 

**Financially Strong** 

Quality & Compliance begins at home and with Salesforce

Time Tested and Proven

#### **Achieve your Quest for Digital Operations**

CQ intelligently automates operations from product innovation to customer success

Portal

**Analytics** 

MS Teams)

Runner

**PLATFORM POWERED BY** 

Notification

Validated

casual users

marketing@compliancequest.com

www.compliancequest.com

(408) 458 8343