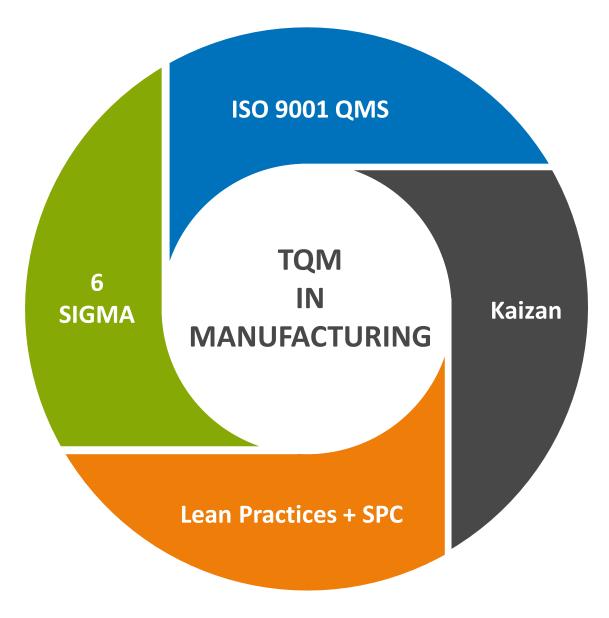

## **PLAY TIME**



#### Do you know the answer?

The primary difference between internal failures and external failures is time and place of discovery of the failure. .

- A. TRUE
- **B. FALSE**





#### Do you know the answer?

TQM expands the traditional view of quality beyond looking only at the quality of the final product or service to looking at the quality of every aspect of the process.

- A. TRUE
- **B. FALSE**





#### Do you know the answer?

Costs of inspectors, testing, test equipment, and labs are examples of:

- A) internal failure costs
- B) external failure costs
- C) appraisal costs
- D) prevention costs
- E) replacement costs





#### **CREATING A TQM CULTURE WITHIN AN ORGANIZATION**







## IMPLEMENTING TQM: WHAT IT LOOKS LIKE?



#### TQM IN MANUFACTURING:





#### TQM IN MEDTECH & LIFE SCIENCE:





#### **TQM IN SERVICE INDUSTRY:**





#### **TQM INTO PRACTICE: HINDRANCES & OBSTACLES**



#### **TQM ROADMAP & CONTINUOUS IMPROVEMENT**



#### **Poll Question**

Would you like to be contacted by a CQ representative to further discuss Quality Management System,

Operational Excellence, Productivity, Quality System

Digitalization, etc.

- A) Yes
- B) No





#### Hope today's webinar conclusion is a beginning for you!





TQM is not merely a set of tools or procedure; it is a dynamic yet holistic approach and adaptable philosophy that can surely help organizations toward crafting an excellence. As businesses navigate in a rapidly evolving landscape, TQM remains instrumental, providing a roadmap to reduce errors, cost reduction, enhance prod