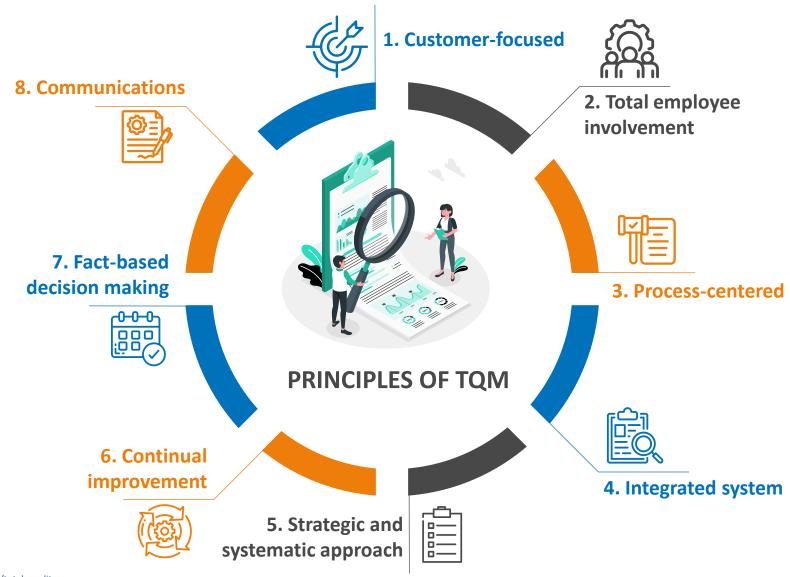

ways:**







## "Quality is everyone's responsibility."

W.Edwards Deming



#### WHAT IS TOTAL QUALITY MANAGEMENT (TQM)?

A core definition of total quality management (TQM) describes a management approach to long-term success through customer satisfaction. In a TQM effort, all members of an organization participate in improving processes, products, services, and the culture in which they work



Source: ASQ https://asq.org/quality-resources/total-quality-

management

#### WHAT IS TOTAL QUALITY MANAGEMENT (TQM): The pillars







#### **TOTAL QUALITY MANAGEMENT (TQM): Core Layers**















#### Food for thought!



W. Edwards Deming

### **Teams and System Thinking**

90% of problems in businesses are systems driven and only 6% are people driven



#### **PRINCIPLES OF TQM:**







## **PLAY TIME**



#### Do you know the answer?

The primary difference between internal failures and external failures is time and place of discovery of the failure. .

- A. TRUE
- **B. FALSE**





#### Do you know the answer?

TQM expands the traditional view of quality beyond looking only at the quality of the final product or service to looking at the quality of every aspect of the process.

- A. TRUE
- **B. FALSE**





#### Do you know the answer?

Costs of inspectors, testing, test equipment, and labs are examples of:

- A) internal failure costs
- B) external failure costs
- C) appraisal costs
- D) prevention costs
- E) replacement costs





#### **CREATING A TQM CULTURE WITHIN AN ORGANIZATION**







## IMPLEMENTING TQM: WHAT IT LOOKS LIKE?



#### TQM IN MANUFACTURING: