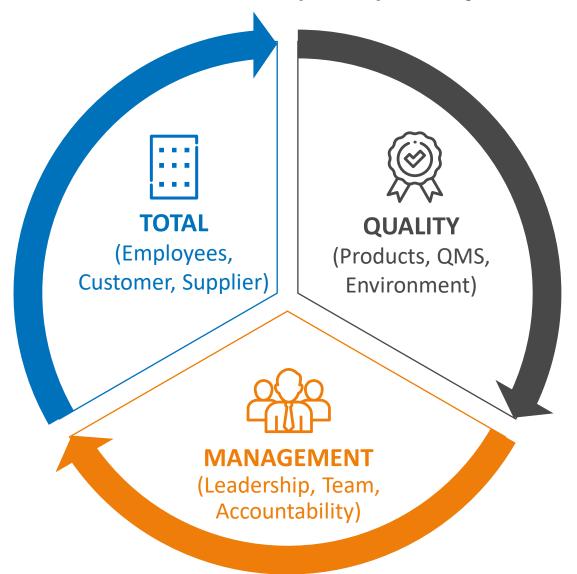

#### WHAT IS TOTAL QUALITY MANAGEMENT (TQM): The pillars

#### **TOTAL QUALITY MANAGEMENT (TQM): Core Layers**