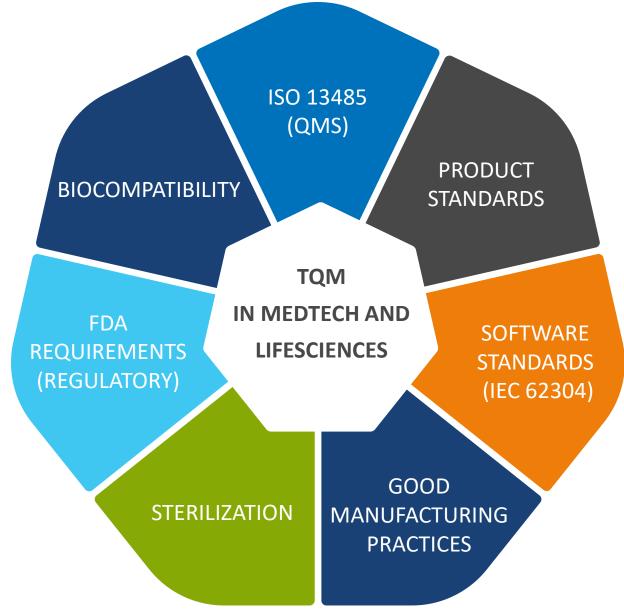

the answer?

The primary difference between internal failures and external failures is time and place of discovery of the failure. .

- A. TRUE
- **B. FALSE**





#### Do you know the answer?

TQM expands the traditional view of quality beyond looking only at the quality of the final product or service to looking at the quality of every aspect of the process.

- A. TRUE
- **B. FALSE**





#### Do you know the answer?

Costs of inspectors, testing, test equipment, and labs are examples of:

- A) internal failure costs
- B) external failure costs
- C) appraisal costs
- D) prevention costs
- E) replacement costs





#### **CREATING A TQM CULTURE WITHIN AN ORGANIZATION**







## IMPLEMENTING TQM: WHAT IT LOOKS LIKE?



#### TQM IN MANUFACTURING:





#### TQM IN MEDTECH & LIFE SCIENCE:





#### **TQM IN SERVICE INDUSTRY:**





#### **TQM INTO PRACTICE: HINDRANCES & OBSTACLES**



#### **TQM ROADMAP & CONTINUOUS IMPROVEMENT**



#### **Poll Question**

Would you like to be contacted by a CQ representative to further discuss Quality Management System,

Operational Excellence, Productivity, Quality System

Digitalization, etc.

- A) Yes
- B) No





#### Hope today's webinar conclusion is a beginning for you!





TQM is not merely a set of tools or procedure; it is a dynamic yet holistic approach and adaptable philosophy that can surely help organizations toward crafting an excellence. As businesses navigate in a rapidly evolving landscape, TQM remains instrumental, providing a roadmap to reduce errors, cost reduction, enhance productivity, continuous improvement and cust